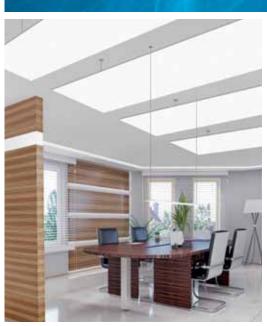

# TV MONITOR & TECHNICAL LIGHTING

MORE light for a brighter vision

BLU line is the outcome of SEI Laser R&D expertise and professional skills and it offers high tech laser systems driven by the proprietary software ICARO BLU, which is a very powerful tool, with an algorithm and functions tailored for LGP production.

SEI Laser BLU line is the right solution for producers in backlighting, interior design and visual communication. For those who work in the field of acrylic fabriction SEI Laser BLU line will unveil a new range of bright ideas, thanks to its flatbed cutting and marking series and embedded ICARO BLU software. It enables to select and position the components in a more flexible way so as to obtain the best result. In addition to visual and lighting solutions, SEI Laser BLU line meets the requirements of the most demanding industries such as TV monitor and technical lighting industry (automotive, safety, avionics, general cockpits).