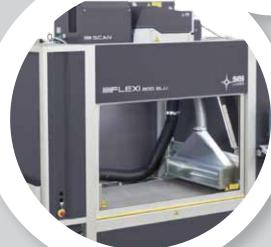

### Galvo Series Matrix BLU

Matrix BLU can laser engrave PMMA pre-cut plates for LED LGP application up to 50 m<sup>2</sup>/h according to needed application.

Matrix BLU exploits SEI Laser proprietary technology to produce micro-dots (for LED LGP panels) on plates up to 2000x3000mm regardless of thickness. The output is 10 times bigger on standard plates and common PMMA than that obtained by exploiting traditional technologies or other laser solutions.