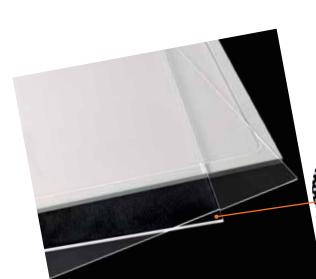

Flexi 600 BLU exploits proprietary SEI Laser technology to produce micro-dots by light guide (for LED LGP) on single plates up to 600x1200mm regardless of thickness.

Flexi 800 BLU extends the Flexi 600 BLU capabilities and productivity thanks to a larger processing area up to 800x1600mm and a twin exchanging pallet configuration for minimizing loading/unloading time.

### Galvo Series Matrix BLU

Matrix BLU can laser engrave PMMA pre-cut plates for LED LGP application up to 50 m<sup>2</sup>/h according to needed application.

Matrix BLU exploits SEI Laser proprietary technology to produce micro-dots (for LED LGP panels) on plates up to 2000x3000mm regardless of thickness. The output is 10 times bigger on standard plates and common PMMA than that obtained by exploiting traditional technologies or other laser solutions.