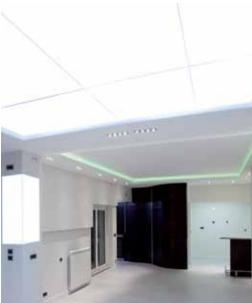

# TV MONITOR & TECHNICAL LIGHTING

MORE light for a brighter vision

BLU line is the outcome of SEI Laser R&D expertise and professional skills and it offers high tech laser systems driven by the proprietary software ICARO BLU, which is a very powerful tool, with an algorithm and functions tailored for LGP production.

SEI Laser BLU line is the right solution for producers in backlighting, interior design and visual communication. For those who work in the field of acrylic fabriction SEI Laser BLU line will unveil a new range of bright ideas, thanks to its flatbed cutting and marking series and embedded ICARO BLU software. It enables to select and position the components in a more flexible way so as to obtain the best result. In addition to visual and lighting solutions, SEI Laser BLU line meets the requirements of the most demanding industries such as TV monitor and technical lighting industry (automotive, safety, avionics, general cockpits).